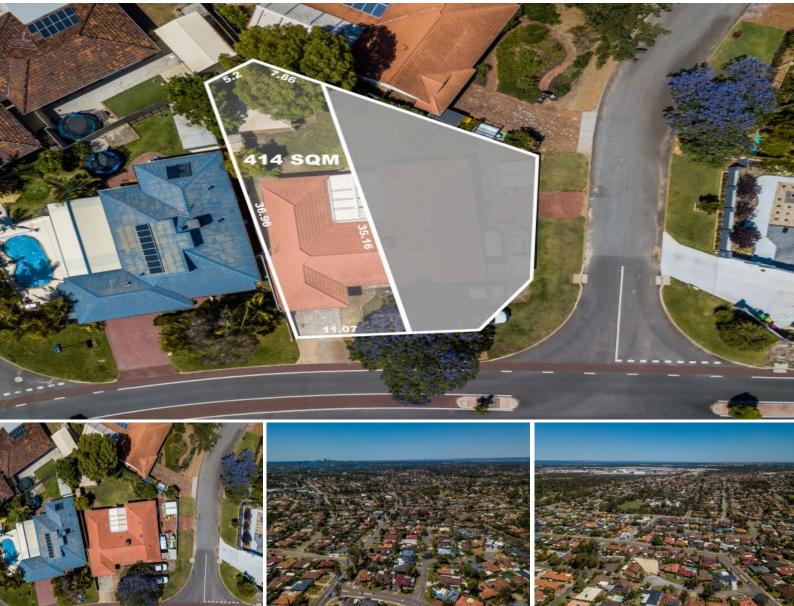

## 1/9 Gladstone Road Leeming, WA

## Rare Earth - Prime Survey Strata Title Block, Ready For Your Dream Home ? Only o

Peacefully nestled in the desirable suburb of Leeming, this prime survey strata block will soon be ready for you to build your dream home. Offered as a cleared, level and serviced site and with new titles expected in 2021, you have time to start working on plans that will suit your own needs.

Secure today and take your time to custom-build your perfect home on your own terms!

- Prime 414sqm block, ideal for both single level and two storey homes, while still retaining a good-sized back yard

- Level block with 11.07m frontage, allowing for ease of design and saving on building costs

- Perfect home-site to create a lifetime of family memories

**Sabrina Minic** 0433 299 908