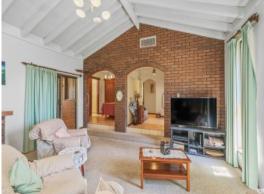

- Light-filled sunken formal living and dining area with soaring high ceilings &built in bar
- Spacious main living zone, flowing through to huge family entertaining area
- Galley-style central kitchen overlooking both living areas and outdoor sunroom
- Prime 688sqm block Built 1976
- Minutes to Willetton Senior High School & B