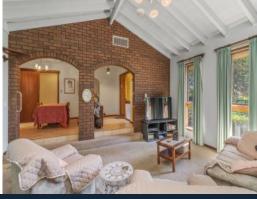

- Light-filled sunken formal living and dining area with soaring high ceilings &built in bar
- Spacious main living zone, flowing through to huge family entertaining area
- Galley-style central kitchen overlooking both living areas and outdoor sunroom
- Prime 688sqm block Built 1976
- Minutes to Willetton Senior High School & B