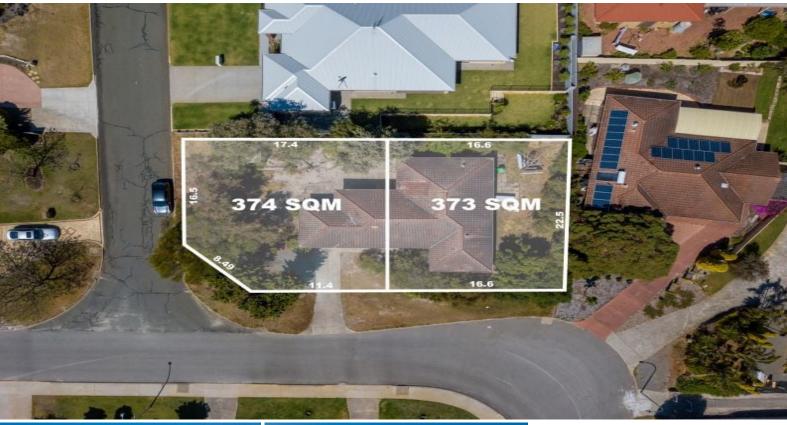

\*Proposed Lot 1 ? 374 sqm

\*Proposed Lot 2 ? 373 sqm

Secure yourself a block in the heart of Leeming TODAY and start building your dream home!!

For more information, please contact Sabrina Minic on 0433 299 908.