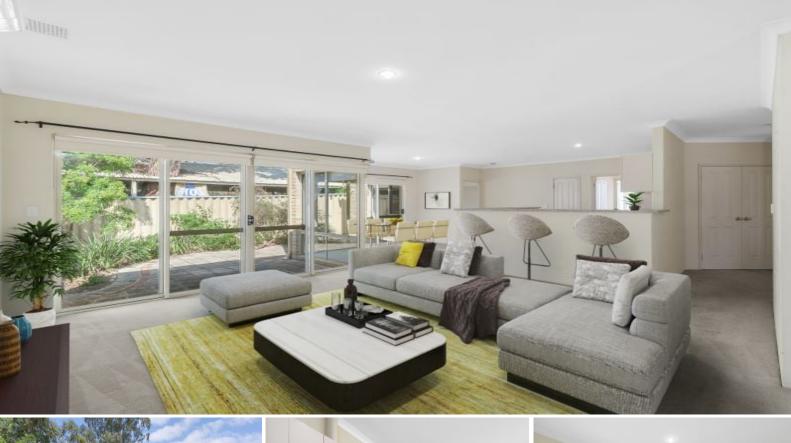

## PRIVATE & SECURE IN ROSSMOYNE HIGH SCHOOL ZONE!!!

Set behind gates for ultimate privacy, this stunning home with a well designed floor plan is the perfect place to live and relax.

With top quality fixtures and fittings, two separate living areas plus stunning kitchen this home definitely ticks all the right boxes.

## Feature include:

- \* Gourmet kitchen with ample bench and cabinetry
- \* Spacious meals area
- \* Light and bright family room
- \* Three spacious bedrooms with built-in robes
- \* 2 stylish bathrooms
- \* Split system air conditioning
- \* Double carport
- \* Low maintenance block
- \* Short stroll to the Riverton Primary School