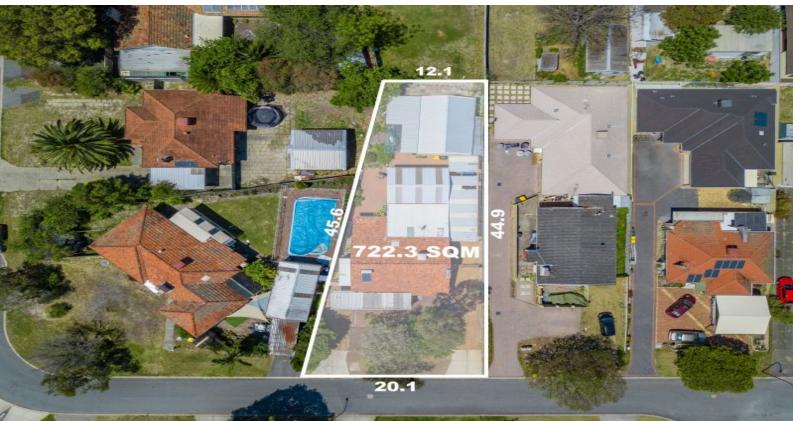

## 59 Hopkinson Way Wilson, WA

## PRIME DEVELOPMENT OPPORTUNITY IN R60 ZONING!!!

Immaculately presented throughout, this residence is excellence and impressive in every respect featuring spacious living areas and many more all on a huge 722sqm with potential to build 4 units.

| Price: | OFFER OVER \$549,000 |
|--------|----------------------|
|        |                      |

Council Rates:\$1,482.71/year (approx)Water Rates:\$1,133.45/year (approx)

**Sabrina Minic** 0433 299 908