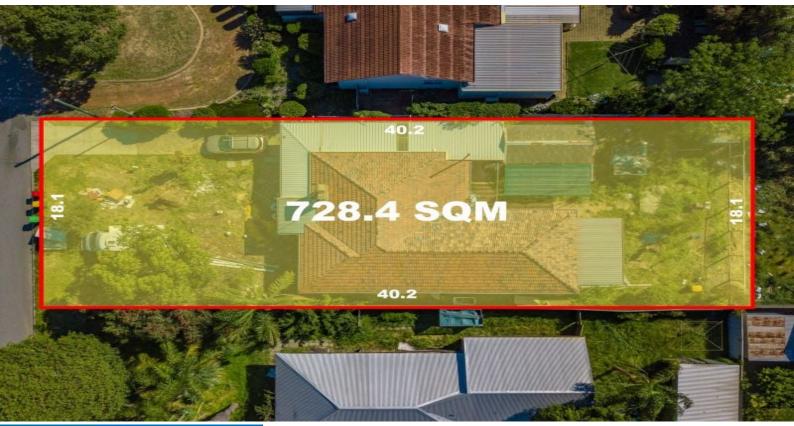

## Attention Developers and Investors! Triplex potential site!

Be sure to add this large 728sqm triplex potential block zoned R40 into your investment portfolio for future rewards as this opportunity is becoming increasingly scarce! The existing home is a classic charmer with a comfortable living area, three generous sized bedrooms and one bathroom plus so much more.

Features include:

- \* Great size block with a total land area of 728sqm
- \* Triplex potential block Zoned R40
- \* Comfortable sized family living area
- $^{\ast}$  Short stroll to the local IGA, shops and r