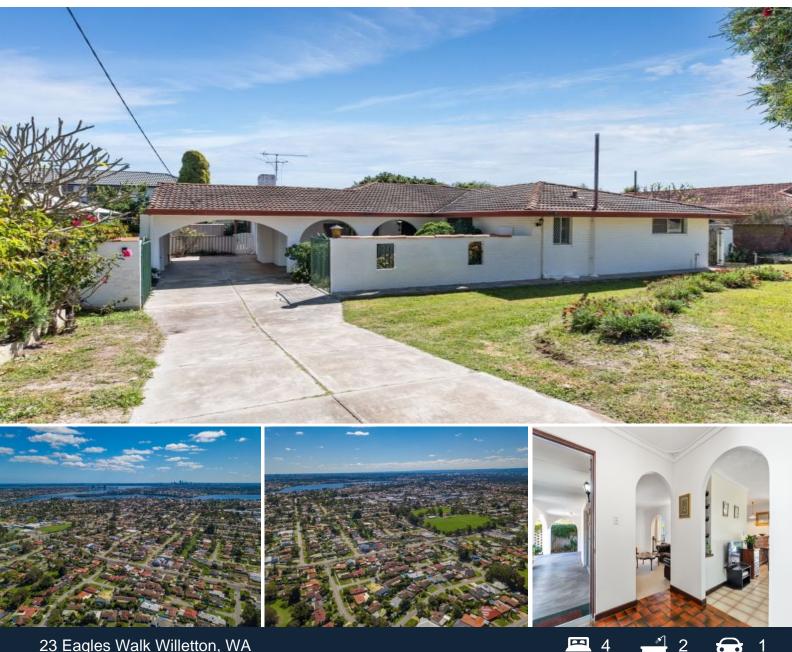

## 23 Eagles Walk Willetton, WA

## TRANQUIL PRIME POSITION - ROSSMOYNE HIGH SCHOOL ZONE!!!

Golden opportunity to purchase this great residence perfectly positioned in an ultra-convenient location and is only moments to local shops, Rossmoyne Senior High School, restaurants, cafes and the list goes on.

Acquire for investment purposes or rent out, the opportunities are never ending. This tender, loving , care residence will definitely not last long, excellent buying here!

Boasting four large bedrooms, two bathrooms, large kitchen plus a spacious open plan living area flowing to an outdoor setting area.

FEATURES: \*Four spacious bedrooms \*Two bathrooms \*Formal lounge/family room \*Large kitchen and meals area

| Price: | \$E |
|--------|-----|
| FIICE. | JL  |

EXPRESSIONS OF INTEREST

Council Rates: \$1,679.19/year (approx) Water Rates: \$1,310.40/year (approx)