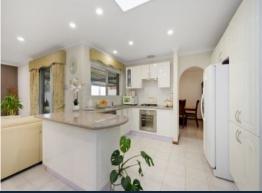

With it's welcoming light and bright lounge, outstanding kitchen and amazing outdoor entertaining area for family and friends this property will not last long.

The kitchen has been designed to impress with ample bench and cabinetry, gas cooking and stainless-steel appliances including dishwasher.