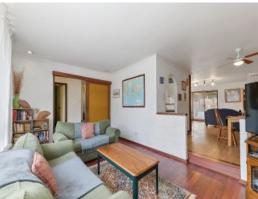

Located at the heart of the home, the carefully planned living area incorporates meals, family room and kitchen built with a sense of practicality and ample cabinetry, gas cooking plus dishwasher. An additional sunken lounge has been cleverly integrated into the design offering the perfect breakaway space.