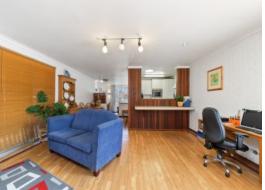

Located at the heart of the home, the carefully planned living area incorporates meals, family room and kitchen built with a sense of practicality and ample cabinetry, gas cooking plus dishwasher. An additional sunken lounge has been cleverly integrated into the design offering the perfect breakaway space.