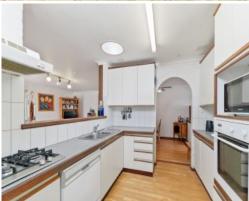

Located at the heart of the home, the carefully planned living area incorporates meals, family room and kitchen built with a sense of practicality and ample cabinetry, gas cooking plus dishwasher. An additional sunken lounge has been cleverly integrated into the design offering the perfect breakaway space.

Other additional features include:

- \* Spacious master bedroom with private ensuite bathroom
- \* Generous double size bedrooms
- \* Well appointed kitchen with gas cooking and

Price: FROM \$385,000