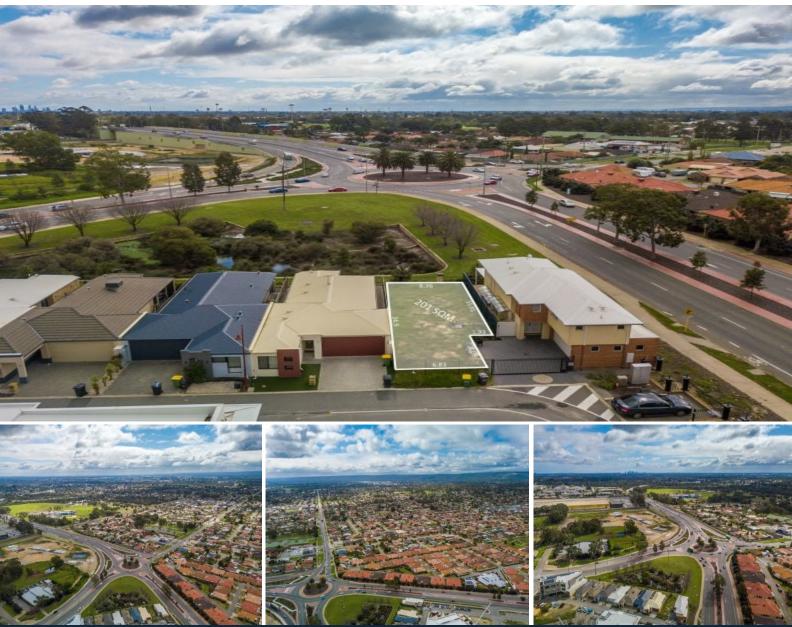

## UNDER OFFER!!!

Minic Property Group proudly presents this premium 201m2 private slice of the Australian dream.

Located in a wonderful location this flat piece of land is ready to go! All that is missing is your building plans

with a larger than average block including a security gate to your private driveway and the options are endless!

Walking distance to leafy green parklands, shops, cafes, schools and easy access to all major freeways. What more could you ask for?

Features at a glance but no limited to:

- \* 201m2 approximately
- \* Flat land
- $^{\ast}$  close in proximity to cafes, restaurants, s

| Price:       | \$UNDER OFFER!!!       |
|--------------|------------------------|
| Water Rates: | \$594.53/year (approx) |