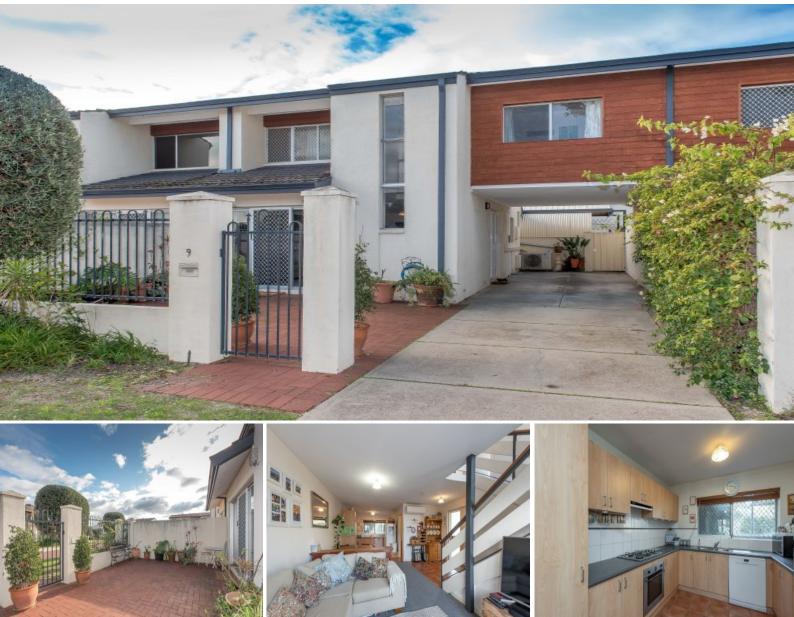

## 9/24 Melinga Court Karawara, WA

## Stunning Contemporary Townhouse!!!

Immaculately presented with a wealth of stylish features, this spacious and contemporary styled townhouse is guaranteed to impress!

Within a private complex, this stunning property features a highly functional floor plan with outstanding quality finishes throughout, offering three comfortable sized bedrooms, stylishly appointed bathroom and an expansive open plan living area comprising kitchen, meals and family.

Quality flooring and stylish fittings and fixtures are featured throughout while the location could not be more ideal being in close proximity to public transport, freeway access, schools, the river, beautiful parks and shopping centers.

Features:

- \*Three spacious bedrooms
- \*Well-appointed bathroom

www.minic.com.au

\*Split system air conditioning

| Price: | FROM \$349,000 |
|--------|----------------|
|        |                |

Η

3

1