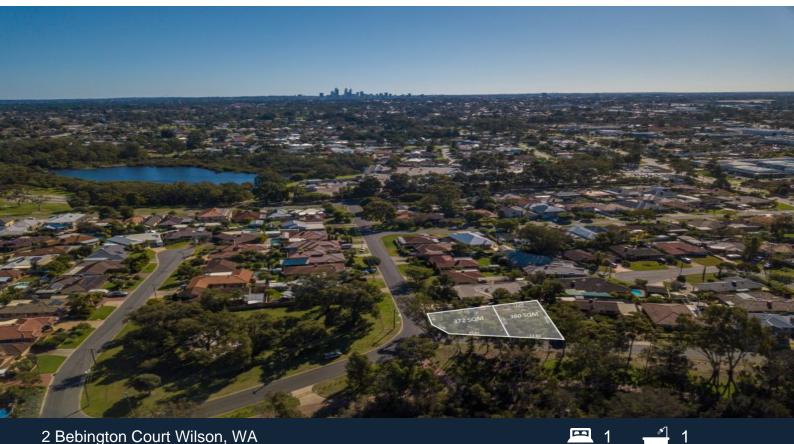

## CHOICE OF 2 PRIME BUILDING BLOCKS!

Situated only a hop, skip and a jump to Bebington Park and the picturesque Canning River, these prime building blocks are not to be missed!

If you enjoy living near the waterfront or like to experience a riverside lifestyle, with lush green parkland, cafes, playgrounds then these blocks are perfect for you!

Lot 1 372 sqm 31.59 metre frontage corner block Lot 2 360 sqm 13.60 metre frontage

Make this Number 1 on your viewing list today!

An incredible opportunity not to be missed!

\*Built amongst quality built homes in this highly sought-after riverside suburb

\*Only a short stroll to the Canning River

\*Located in close proximity to Curtin university, Waterford Plaza, Canning College, Aquinas College, freeway access, Perth CBD, Canning River foreshore and Carousel Shopping & Entertainment Precinct.