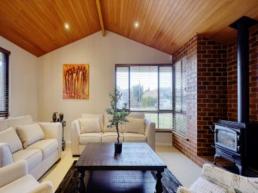

The spaciously proportioned living areas create a comfortable environment with cedar lined raked ceiling and pot belly stove for the cool winter months.

The impressive centrally appointed gourmet kitchen comprises of a gas cook top, ample bench and cabinetry, dishwasher plus island bench and overlooks the spacious family room filled with natural light. Stunning wood floors flow effortlessly throughout this area.