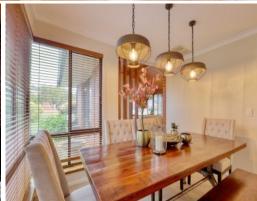

The spaciously proportioned living areas create a comfortable environment with cedar lined raked ceiling and pot belly stove for the cool winter months.

The impressive centrally appointed gourmet kitchen comprises of a gas cook top, ample bench and cabinetry, dishwasher plus island bench and overlooks the spacious family room filled with natural light. Stunning wood floors flow effortlessly throughout this area.