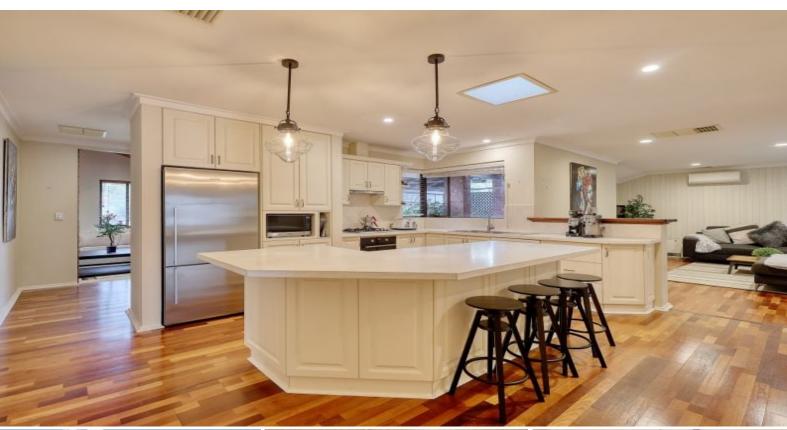

The spaciously proportioned living areas create a comfortable environment with cedar lined raked ceiling and pot belly stove for the cool winter months.

The impressive centrally appointed gourmet kitchen comprises of a gas cook top, ample bench and cabinetry, dishwasher plus island bench and overlooks the spacious family room filled with natural light. Stunning wood floors flow effortlessly throughout this area.