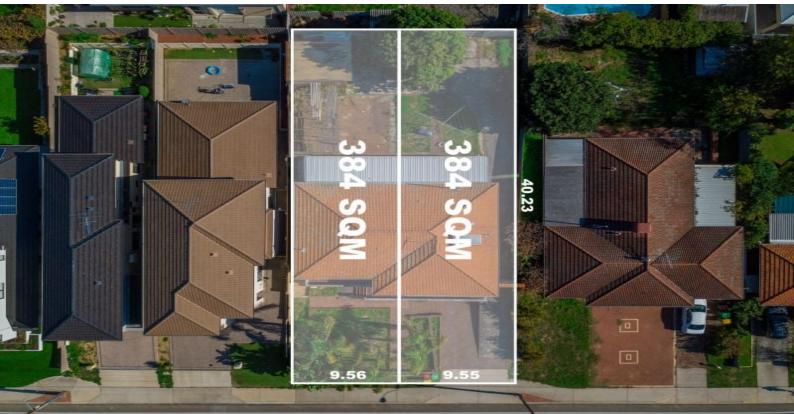

## PRIME BUILDING BLOCKS IN GREAT LOCATION!

Take this golden opportunity to purchase this prime building block within this premium suburb of Kardinya. These amazing blocks are 384 sqm with 9.55 metre frontages.

Lot 308 appox 384 sqm

- 1.5 km to Murdoch University
- 3 kms to Train Station and Fiona Stanley & St John of God Hospital.

Make the most of potentially over \$60000 in S

Price: \$

\$UNDER OFFER!!!

Council Rates: \$1,622.07/year (approx) Water Rates: \$917.81/year (approx)