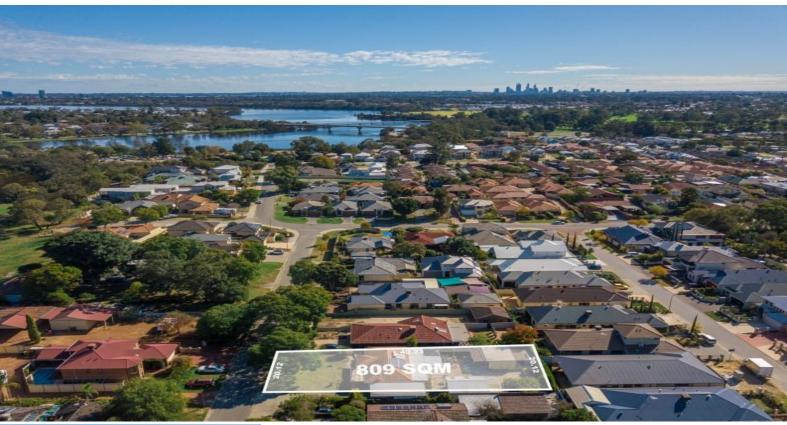

# FANTASTIC RIVERSIDE DUPLEX POTENTIAL **BLOCK!**

For the first time in 52 years this amazing duplex potential block is being offered to the market for sale!!

A huge 809 sqm of prime land with 20 metre frontage plus bonus solid brick and tile 3 bedroom, 1 bathroom home in this fantastic riverside suburb situated on the doorstep of Centenary Park and the sparkling shores of the Canning River.

### FEATURES:

- \*Prime 809 sqm block
- \* Walking distance to Canning River and close

Price: FROM \$599,000