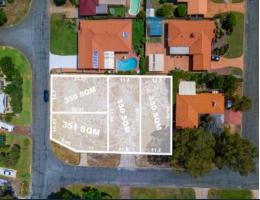

## THREE SOLD ONE LEFT, ACT NOW!

Be quick to secure this prime 350 sqm block in this sought after suburb.

Set amongst quality homes this prestigious block is ready to build your dream home.

Perfectly located within walking distance to William Hall Park and Dudley Park, Stockland Bull Creek, Bull Creek Primary School, Leeming Senior High School, Fiona Stanley Hospital and Westfield Garden City.

For more information, please contact Sabrina Minic on 0433 299 908

Price: FROM \$349,000

Council Rates: \$1,022.53/year (approx) Water Rates: \$581.72/year (approx)

**Sabrina Minic** 

**Sabrina Minic** 

0433 299 908