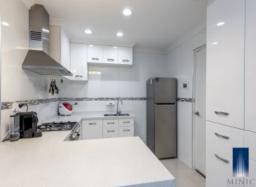

Comprising three spacious bedrooms, two bathrooms, designer kitchen, light and bright open plan living area plus spacious front courtyard.

Situated behind a secure gate with intercom on a low maintenance block makes this property an ideal lock up and leave.

## FEATURES:

- \*3 spacious bedrooms
- \*Designer kitchen with stone bench tops and a

**Price**: From \$519,000

Council Rates: \$2,284.00/year (approx)
Water Rates: \$1,238.00/year (approx)