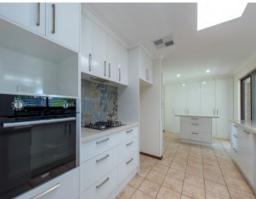

### TICK ALL THE BOXES!

Set in a guiet and leafy road this renovated and modernised home definitely ticks all the box's. From the moment you enter you will appreciate the style and sophistication throughout from the generous living area, stunning kitchen with stone bench tops to the lush garden boasting timber decked alfresco perfect for entertaining.

#### FEATURES:

- \* 4 good size bedrooms
- \* 2 bathrooms
- \* Stunning kitchen with island bench, stone bench tops and ample bench and cabinetry.
- \* Spacious lounge
- \* Wood floors
- \* Security Screens
- \* Evaporative air conditioning