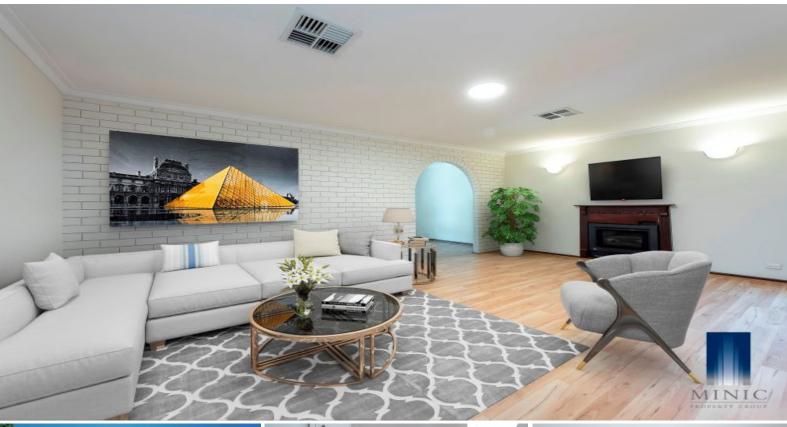

### TICK ALL THE BOXES!

Set in a guiet and leafy road this renovated and modernised home definitely ticks all the box's. From the moment you enter you will appreciate the style and sophistication throughout from the generous living area, stunning kitchen with stone bench tops to the lush garden boasting timber decked alfresco perfect for entertaining.

#### FEATURES:

- \* 4 good size bedrooms
- \* 2 bathrooms
- \* Stunning kitchen with island bench, stone bench tops and ample bench and cabinetry.
- \* Spacious lounge
- \* Wood floors
- \* Security Screens
- \* Evaporative air conditioning