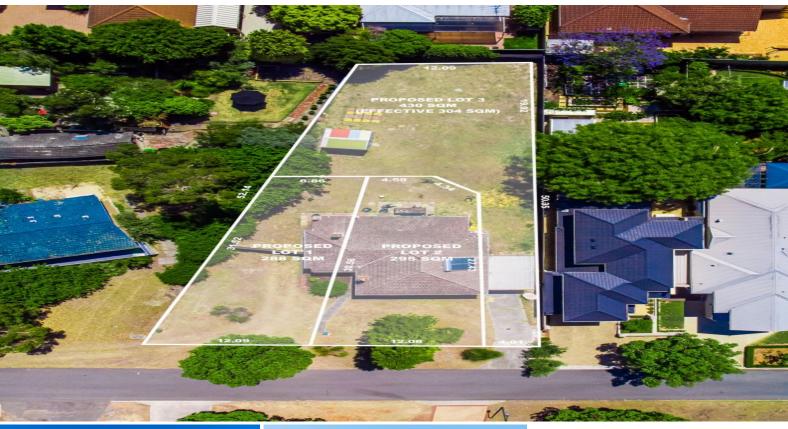

## RARE BLUE CHIP LOTS CLOSE TO SWAN RIVER!

Are you looking for a fantastic building block in this beautiful riverside suburb? Make your choice between three survey strata blocks, two with 12 metre street frontages and one private rear block with exclusive driveway use.

Available lots comprise:

Lot 1 - approx 286 sqm 12 metre street front - UNDER OFFER Lot 3 - approx 304 sqm - UNDER OFFER Be quick to secure one of these great blocks

Price: \$Sold!

Council Rates: \$1,618.21/year (approx) Water Rates: \$1,075.38/year (approx)