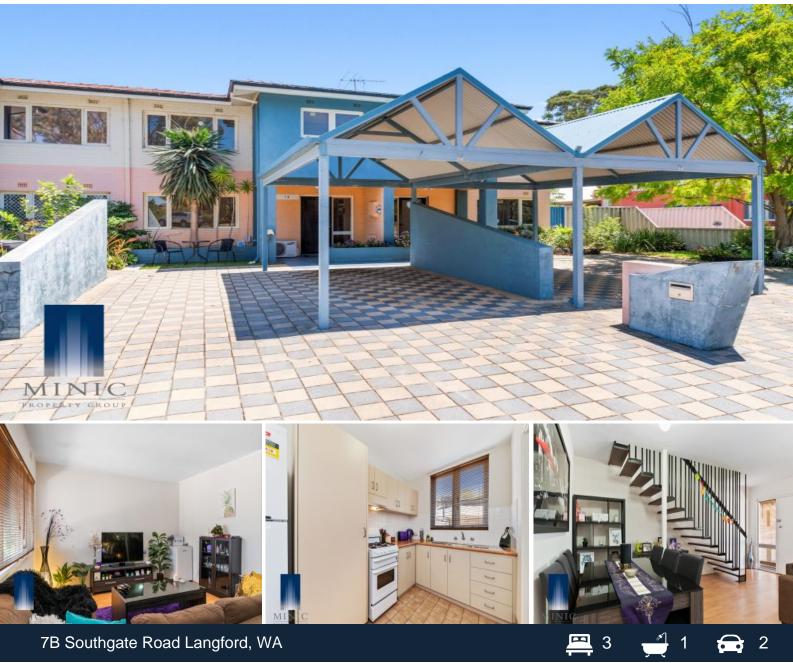

## NO STRATA FEES!!!

Be first to view this picture perfect townhouse that has been cherished, ideal for those looking for a low maintenance lifestyle in this fantastic suburb!

This outstanding home provides three spacious bedrooms, well-appointed bathroom, light filled open plan living area, gourmet kitchen plus spacious alfresco entertaining area making this the perfect property for first home buyers, small families and investors alike.

Harmoniously situated in a well maintained complex only moments away from brookman primary, local parklands, sparkling Canning River, Whaleback Golf Course, Langford Park Sporting Complex and Westfield Carousel, this property is a MUST SEE!

Features and highlights include:

\*Light filled open plan living area comprising kitchen, meals & family \*3 generous size bedrooms

| Price: | FROM \$259,000    |
|--------|-------------------|
| 11100. | 1100101 \$200,000 |