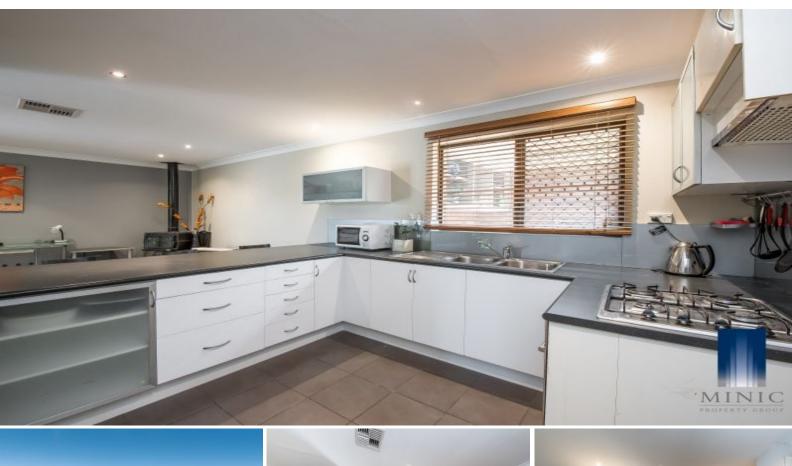

Upon entering this property, you will immediately appreciate the character and charm with a spacious lounge boasting pot belly stove and stunning gourmet kitchen. With a well thought out floor plan, this home allows every space of the property to be used to its maximum potential.

## FEATURES:

- \* Three well sized bedrooms
- \* Family bathroom
- \* Gourmet kitchen with breakfast bar
- \* Evaporative air conditioning
- \* Security screens
- \* Small complex of 6

Contonary Dark \\/ile