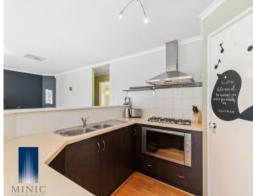

This warm and welcoming 4 bedroom, 2 bathroom home with the kitchen at its heart, overlooks the light and bright open plan living room. There is also a separate home theatre with glass sliding door.

Beautiful Tasmanian oak flooring flows throughout the main living areas and master bedroom.