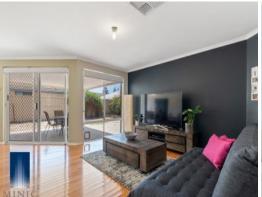

This warm and welcoming 4 bedroom, 2 bathroom home with the kitchen at its heart, overlooks the light and bright open plan living room. There is also a separate home theatre with glass sliding door.

Beautiful Tasmanian oak flooring flows throughout the main living areas and master bedroom.