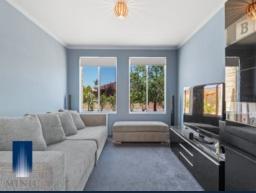

This warm and welcoming 4 bedroom, 2 bathroom home with the kitchen at its heart, overlooks the light and bright open plan living room. There is also a separate home theatre with glass sliding door.

Beautiful Tasmanian oak flooring flows throughout the main living areas and master bedroom.