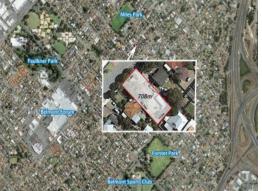

Perfectly located in close proximity to Belmont Forum Shopping Precinct, Miles Park, Cloverdale Primary, Faulkner Park, Swan River, Crown Entertainment complex, Optus Stadium, Perth Airport and the Aloft Hotel.