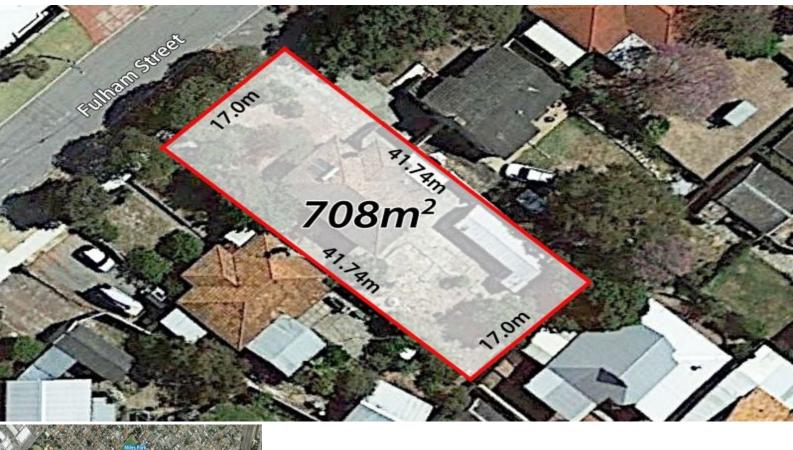

## 320 Fulham Street Cloverdale, WA

## **DEVELOPMENT OPPORTUNITY!**

Rare opportunity to secure this  $3 \times 1$  home sitting on a prime 708 sqm block with triplex potential.

This home has great rent potential until you are ready to develop in this booming location.