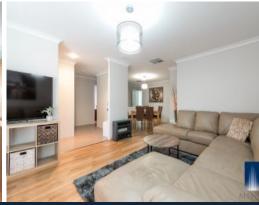

Single level with a well-designed floorplan; the home is complete with five bedrooms, two bathrooms, two separate living areas, gourmet kitchen, superb alfresco entertaining area overlooking sundrenched pool.

With show home presentation, the home's features include: ducted air-conditioning, timber flooring in living, dining and bedrooms, extensive tiling throughout the rest of the home, ample cabinetry in the kitchen with gas cooking and dishwasher plus two stylish bathrooms.