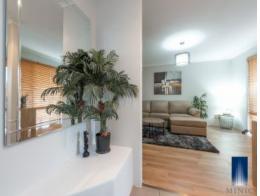

With show home presentation, the home's features include: ducted air-conditioning, timber flooring in living, dining and bedrooms, extensive tiling throughout the rest of the home, ample cabinetry in the kitchen with gas cooking and dishwasher plus two stylish bathrooms.