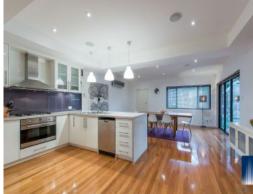

At ground level upon entry to the home is the main living area, comprising breathtaking kitchen, meals/family room, three additional bedrooms, stylish bathroom plus a separate lounge. This level also enjoys access to the outdoor entertaining area and separate studio.