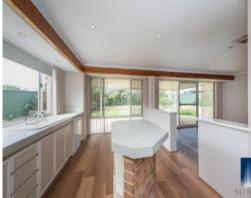

## SPACIOUS FAMILY HOME IN SOUGHT AFTER SUBURB!

With eye catching street appeal, upon entry discover a welcoming entrance hallway leading to a separate home theatre on one side and on the other side a spacious open plan living area engerised by natural light comprising of a stunning kitchen complete with island bench, gas cooking and ample bench and cabinetry plus meals and family room with timber laminate floors that flow effortlessly throughout the area.