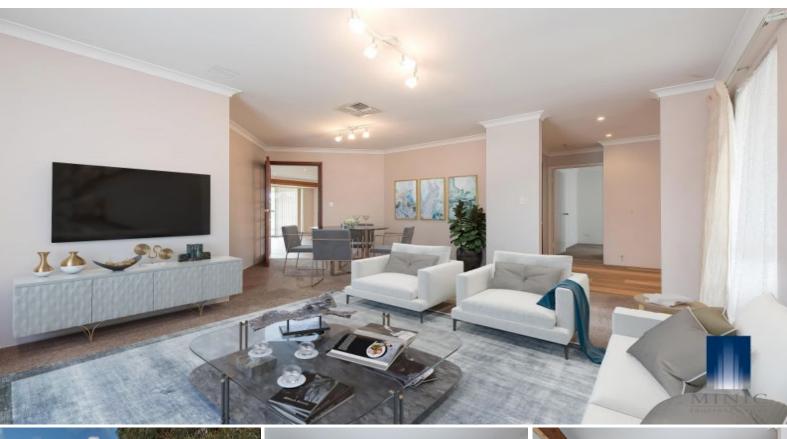

## SPACIOUS FAMILY HOME IN SOUGHT AFTER SUBURB!

With eye catching street appeal, upon entry discover a welcoming entrance hallway leading to a separate home theatre on one side and on the other side a spacious open plan living area engerised by natural light comprising of a stunning kitchen complete with island bench, gas cooking and ample bench and cabinetry plus meals and family room with timber laminate floors that flow effortlessly throughout the area.

There are four spacious bedrooms, 2 stylish bathrooms plus an alfresco entertaining area surrounded by landscaped gardens.

## FEATURES:

- ? 4 spacious bedrooms
- ? 2 stylish bathrooms
- ? Home theatre
- ? Light and bright open plan living area

Set over approximately 723 sqm in this sought after suburb and within walking distance to Heatherlea Park and close to Leeming Primary School, Fiona Stanley and St John of God's Hospitals, Murdoch