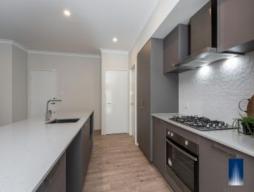

Indoors features a private home theatre, four great sized bedrooms, two well-appointed bathrooms and a spacious open plan living area comprising kitchen, meals and family. The stylish kitchen is one of the standout features of this home with quality modern stainless-steel cooking appliances, stone bench tops, ample bench storage space, plus so much more.

Features include:

\*A choice of three brand new units

\*Generous sized master bedroom with built in robe and ensuite

\*Three spacious minor bedrooms

\*Gourmet Kitchen with stone benchtops, stainl

Price:

ONE UNDER OFFER! \$569,000 - \$599,000