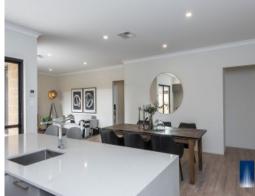

Indoors features a private home theatre, four great sized bedrooms, two well-appointed bathrooms and a spacious open plan living area comprising kitchen, meals and family. The stylish kitchen is one of the standout features of this home with quality modern stainless-steel cooking appliances, stone bench tops, ample bench storage space, plus so much more.

Features include:

\*A choice of three brand new units

\*Generous sized master bedroom with built in robe and ensuite

\*Three spacious minor bedrooms

\*Gourmet Kitchen with stone benchtops, stainl

Price:

ONE UNDER OFFER! \$569,000 - \$599,000