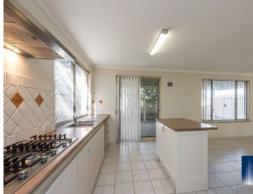

## FEATURES:

- \* 4 spacious bedrooms including spacious master with private ensuite
- \* 2 Stylish bathrooms
- \* Designer kitchen with island bench and ample bench and cabinetry
- \* Separate tiled entry
- \* Spacious front lounge