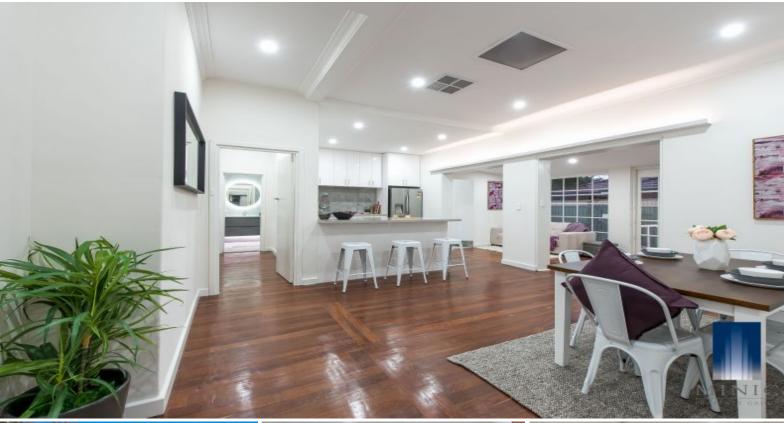

Upon entry, you are greeted by a dedicated entrance hall introducing wooden floors boards that flow effortlessly throughout the home.

The hub of the home is the open plan living space comprising of a brand-new designer kitchen with quality stainless steel appliances, meals and family room energised by natural light. A sun-drenched courtyard presents the perfect space for outdoor entertaining.

## FEATURES:

- \*4 spacious bedrooms
- \*2 luxurious bathrooms
- \*Designer kitchen with ample bench and cabinetry plus breakfast bar
- \*Spacious lounge

Price:

\$UNDER OFFER!