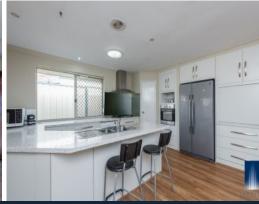

The stunning designer kitchen boasts quality appliances, ample bench and cabinetry, breakfast bar plus sleek timber veneer floors that flow effortlessly throughout this area.