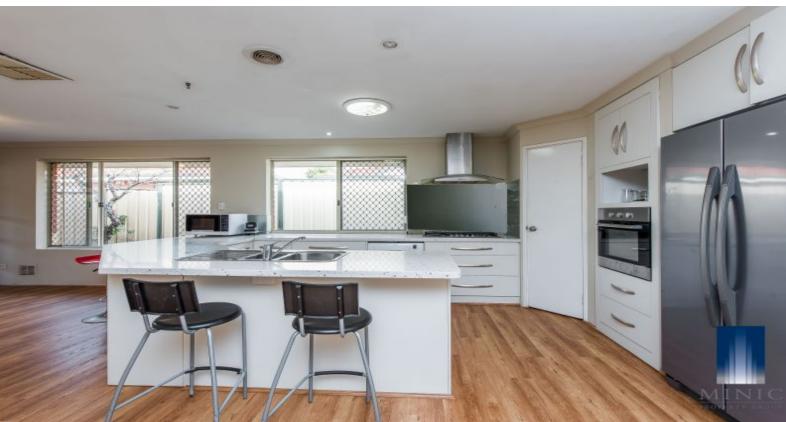

The stunning designer kitchen boasts quality appliances, ample bench and cabinetry, breakfast bar plus sleek timber veneer floors that flow effortlessly throughout this area.