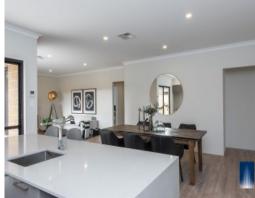

Indoors features a private home theatre, four great sized bedrooms, two well-appointed bathrooms and a spacious open plan living area comprising kitchen, meals and family. The stylish kitchen is one of the standout features of this home with quality modern stainless-steel cooking appliances, stone bench tops, ample bench storage space, plus so much more.