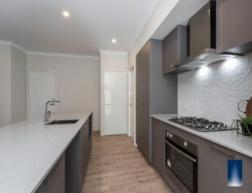

Indoors features a private home theatre, four great sized bedrooms, two well-appointed bathrooms and a spacious open plan living area comprising kitchen, meals and family. The stylish kitchen is one of the standout features of this home with quality modern stainless-steel cooking appliances, stone bench tops, ample bench storage space, plus so much more.