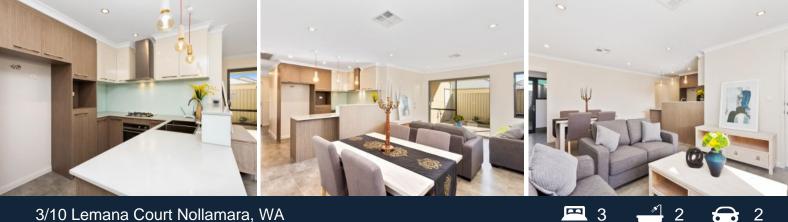

## 3/10 Lemana Court Nollamara, WA

Make this your number one viewing today!

Features include:

\*Generously sized master bedroom with built in robes and bonus stylish ensuite

\* Two spacious minor bedrooms with robes

- \* Well-appointed modern bathrooms featuring premium fixtures throughout
- \* Modern kitchen with stone bench tops and stainless-steel cooking appliances

\* Large open plan living area flowing to a private outdoor entertainment area

\* Moments to the Perth CBD, Tranquil parkland

Price:

\$ALL OFFERS WELCOME

Water Rates:

Council Rates: \$854.00/year (approx) \$961.00/year (approx)