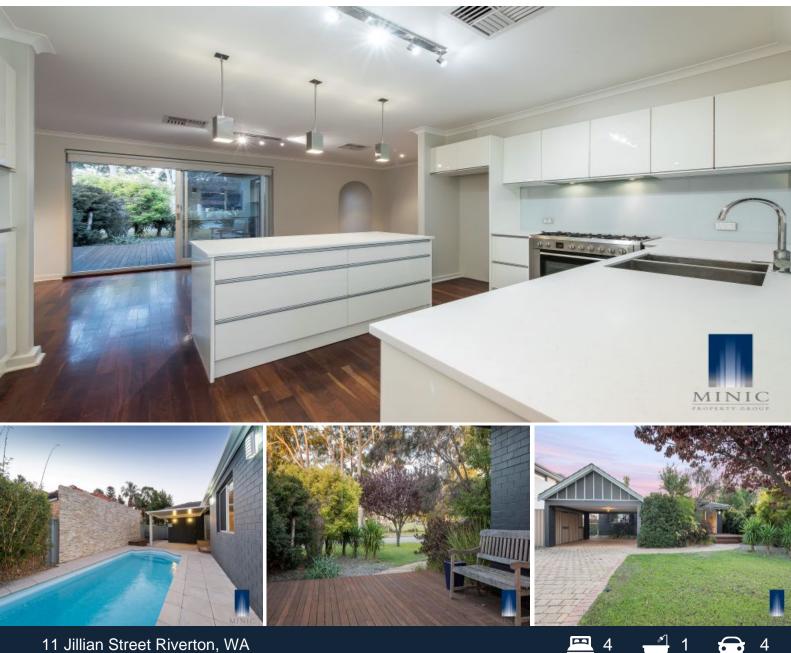

## **UNDER OFFER! HOME OPEN CANCELED!**

This charming and captivating residence has been fully renovated and is the epitome of impressive family living. Tranquilly located, the property enjoys enviable proximity being located opposite Montes park and situated in the Rossmoyne High School catchment area.

There are an endless list of features from a sparkling below ground swimming pool and alfresco entertaining area with timber perfect for entertaining.

Other additional luxuries include:

- \* Four generously-sized bedrooms
- \* Impressive family bathroom & wc's
- \* 6 Burner gas cooktop with extra wide oven
- \* Stunning original Jarrah floors
- \* Evaporative air conditioning
- The tranquil landscaped gardens are have been