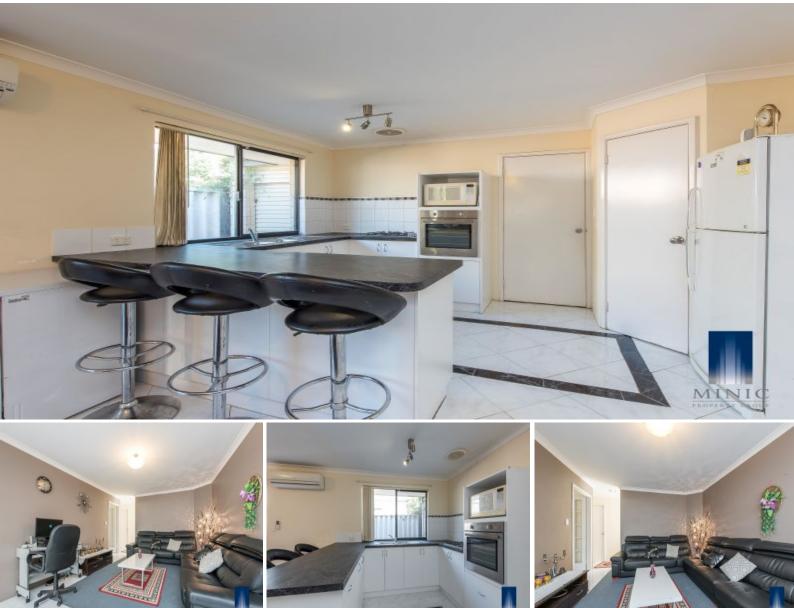

## SPACIOUS FAMILY HOME CLOSE TO PARKLANDS

This spacious 4 bedroom, 2 bathroom family home has all the requirements for family living in a convenient location With stunning parklands only a hop, skip and jump away, this property is a MUST SEE and definitely provides all the comforts you desire.

The generous floor plan offers multiple living spaces areas, perfect for the whole family to enjoy and fall in love with.

The gourmet kitchen which overlooks the open plan meals, family, lounge and rear garden, creates an ambience of flowing space which exudes a warm and friendly welcome to all.

## Features:

\*4 spacious bedrooms, master with built in robe and private ensuite \*2 bathrooms

\*Gourmet kitchen with gas cooking and ample b

4

2

2

Council Rates: \$1,890.00/year (approx) Water Rates: \$1,080.00/year (approx)