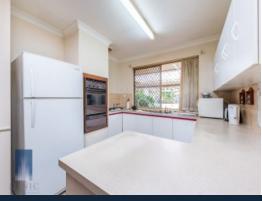

## Features:

- \* 3 great sized bedrooms
- \* Well appointed kitchen
- \* Family bathroom
- \* Spacious open plan living and meals area
- \* Split system air conditioner
- \* Huge backyard with garden shed
- \* Ginormous alfresco entertaining area