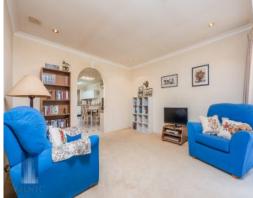

## Features:

- \* 3 great sized bedrooms
- \* Well appointed kitchen
- \* Family bathroom
- \* Spacious open plan living and meals area
- \* Split system air conditioner
- \* Huge backyard with garden shed
- \* Ginormous alfresco entertaining area