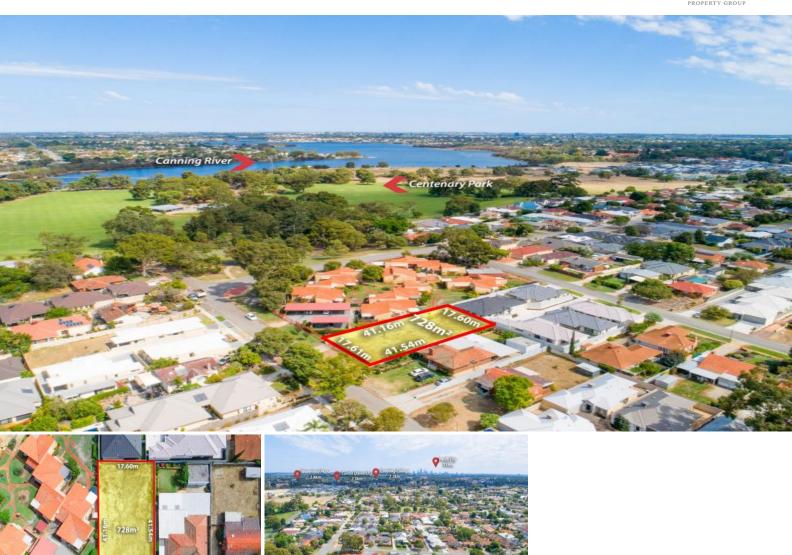

## PRIME BUILDING BLOCK

60

Situated within this highly sought-after riverside suburb is this prime level 728sqm building block with a 17m frontage.

Take advantage of this rare opportunity to secure this fantastic block and make your dreams become reality!

Ideally located close to scenic Canning River, picturesque Centenary Park, Lo Quay Cafe, Curtin University, Waterford Plaza and Wilson Primary School.

For more information, please call Michael Minic on 0401 445 588 or Tim Huynh on 0450 435 854.