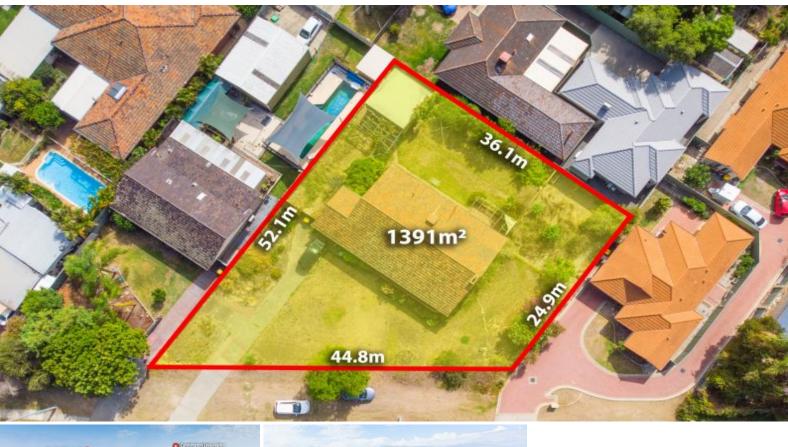

## POTENTIAL 4 UNIT SITE, ZONED R30

Don't miss the opportunity to purchase this large 1391sqm level block with 44m frontage plus solid brick and tile character 3 bedroom, 1 bathroom home.

Built in 1963, this quaint character home with period features offers a comfortable lifestyle for those who appreciate the nostalgia.