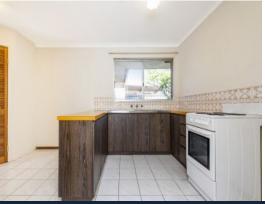

#### Features:

- \* 2 good size bedrooms with built in robes
- \* Family bathroom with neutral d?cor
- \* Well appointed kitchen
- \* Spacious lounge and dining area
- \* Single carport
- \* Separate storeroom
- \* No strata fees