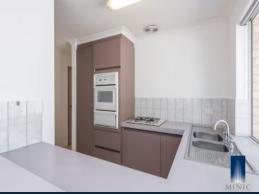

Energised by natural light and neutral d?cor, this immaculate home has been designed for easy care living and offers a stunning gourmet kitchen, spacious light and bright open plan family and meals area leading out to a low maintenance easy care garden.

Features include:

- \* Spacious master with built in robes
- \* Two minor bedrooms with built in robes
- \* Stunning gourmet kitchen
- \* Open plan living area with extensive tiling
- \* Evaporative air conditioning