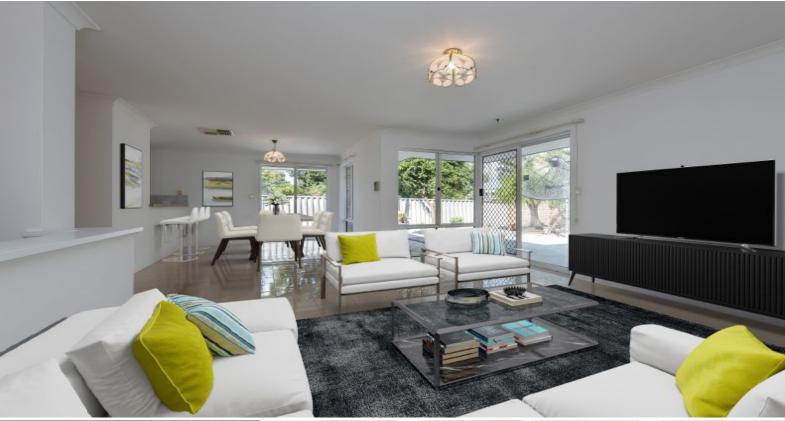

Energised by natural light and neutral d?cor, this immaculate home has been designed for easy care living and offers a stunning gourmet kitchen, spacious light and bright open plan family and meals area leading out to a low maintenance easy care garden.

Features include:

- \* Spacious master with built in robes
- \* Two minor bedrooms with built in robes
- \* Stunning gourmet kitchen
- \* Open plan living area with extensive tiling
- \* Evaporative air conditioning