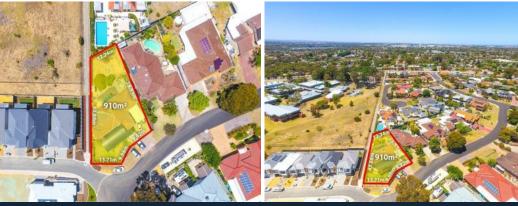

## 25 Buckingham Crescent Kardinya, WA

## PRIME DUPLEX BLOCK!

This 910m2 prime duplex block with original 3 bed 1 bath house is an ideal investment in the forever growing suburb of Kardinya

Featuring a larger than life sunken lounge room, open plan living room with a chef style kitchen; you can not go past this idealistic renovators delight!

With 3 large bedrooms and a patio designed for all year long entertainment with uninterrupted views

This block has the potential for a duplex development making it the perfect investment opportunity

Price: \$PRESENTING ALL OFFERS!