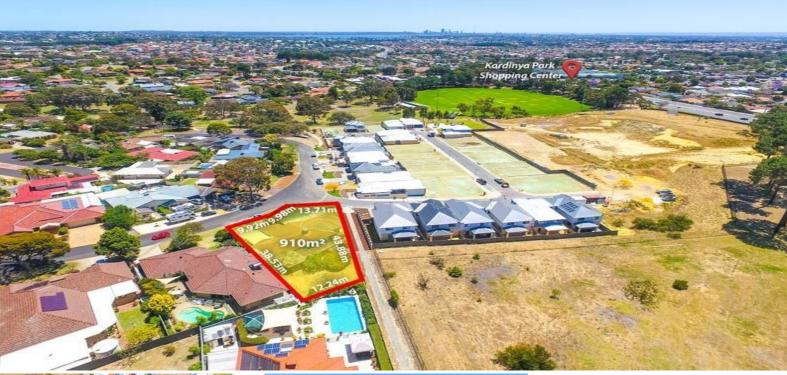

## 25 Buckingham Crescent Kardinya, WA

## PRIME DUPLEX BLOCK!

This 910m2 prime duplex block with original 3 bed 1 bath house is an ideal investment in the forever growing suburb of Kardinya

Featuring a larger than life sunken lounge room, open plan living room with a chef style kitchen; you can not go past this idealistic renovators delight!

With 3 large bedrooms and a patio designed for all year long entertainment with uninterrupted views

This block has the potential for a duplex development making it the perfect investment opportunity

Price: \$PRESENTING ALL OFFERS!