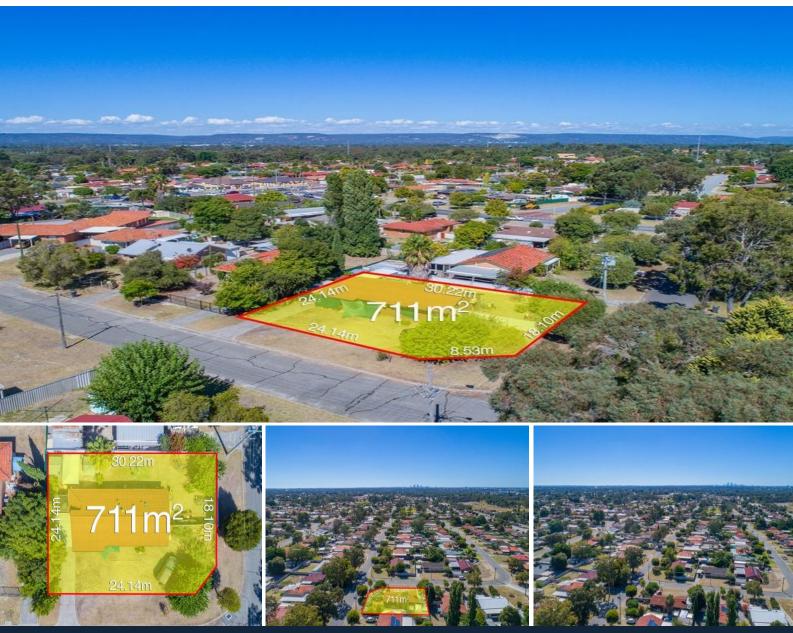

## HUGE DUPLEX POTENTIAL ZONED 17.5/30!

Opportunities such as this are snapped up in the blink of an eye, particularly in the sought-after suburb of Langford. Properties like this neat and tidy property peacefully nestled on a whopping 711sqm block currently Zoned R17.5/30 are in HUGE demand.