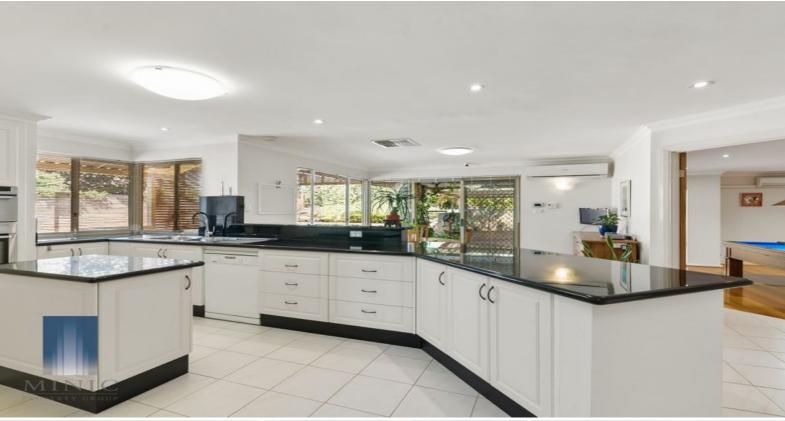

#### Internal Features:

- \* Feel the spaciousness as you walk through to the entrance hall leading to a sunken formal lounge and dining area which accommodates both large scale formal entertaining along with relaxed family gatherings.
- \* The heart of the home comprises well equipped kitchen with stone bench tops and high quality stainless steel appliances, a living area and a functional dining area that flows seamlessly to the beautifully presented rear outdoor area.
- \* Adjoining the central living spaces is the rear games room with double door entry. This space is perfect as a kids play room, gym, studio or whatever else your family needs!
- $^{\star}$  Well-appointed floor-to-ceiling tiled main bathroom with bathtub and shower.
- \* Security alarm system and four security cam