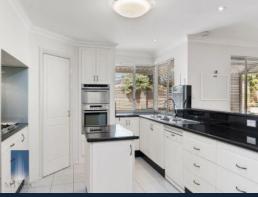

#### Internal Features:

- \* Feel the spaciousness as you walk through to the entrance hall leading to a sunken formal lounge and dining area which accommodates both large scale formal entertaining along with relaxed family gatherings.
- \* The heart of the home comprises well equipped kitchen with stone bench tops and high quality stainless steel appliances, a living area and a functional dining area that flows seamlessly to the beautifully presented rear outdoor area.
- \* Adjoining the central living spaces is the rear games room with double door entry. This space is perfect as a kids play room, gym, studio or whatever else your family needs!
- $^{\star}$  Well-appointed floor-to-ceiling tiled main bathroom with bathtub and shower.
- \* Security alarm system and four security cam