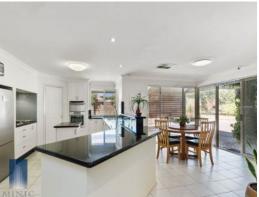

#### Internal Features:

- \* Feel the spaciousness as you walk through to the entrance hall leading to a sunken formal lounge and dining area which accommodates both large scale formal entertaining along with relaxed family gatherings.
- \* The heart of the home comprises well equipped kitchen with stone bench tops and high quality stainless steel appliances, a living area and a functional dining area that flows seamlessly to the beautifully presented rear outdoor area.
- \* Adjoining the central living spaces is the rear games room with double door entry. This space is perfect as a kids play room, gym, studio or whatever else your family needs!
- $^{\star}$  Well-appointed floor-to-ceiling tiled main bathroom with bathtub and shower.
- \* Security alarm system and four security cam