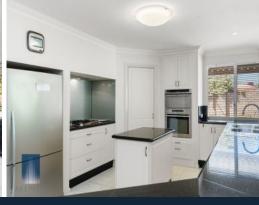

#### Internal Features:

- \* Feel the spaciousness as you walk through to the entrance hall leading to a sunken formal lounge and dining area which accommodates both large scale formal entertaining along with relaxed family gatherings.
- \* The heart of the home comprises well equipped kitchen with stone bench tops and high quality stainless steel appliances, a living area and a functional dining area that flows seamlessly to the beautifully presented rear outdoor area.
- \* Adjoining the central living spaces is the rear games room with double door entry. This space is perfect as a kids play room, gym, studio or whatever else your family needs!
- $^{\star}$  Well-appointed floor-to-ceiling tiled main bathroom with bathtub and shower.
- \* Security alarm system and four security cam