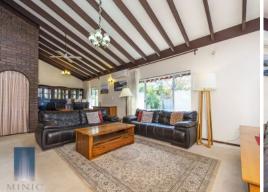

This immaculate home itself is complete with three generous size bedrooms, two well - appointed bathrooms, spacious and light filled living comprising kitchen, meals and family plus so much more all on 680sqm block.

Features and highlights include:

- \*Formal lounge & dining room
- \*Split system reverse air conditioning and ce

Price: \$500000