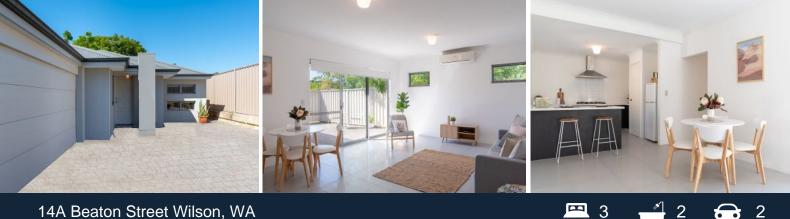

## 14A Beaton Street Wilson, WA

## ELEGANT RIVERSIDE HOME PARKLANDS AND CURTIN UNIVERSITY! NEAR

Immaculately presented with a highly functional floor plan, and excellent orientation, this outstanding home features three great size bedrooms, two well-appointed bathrooms, and an open plan living area comprising a gourmet kitchen, dining, and family area flowing to the great outdoors ideal for entertainment all year round.

Boasting quality fixtures and fittings throughout, tiles floors and wall mounted A/C in main living and master bedroom! Plus, so much more!

Make this #1 on your viewing list today!

Features and highlights include:

- \*Spacious open plan living area comprising kitchen and meals
- \*Gourmet kitchen with quality stainless steel appliances
- \*Quality flooring throughout
- \*Split System Reverse Cycle Air-conditioning