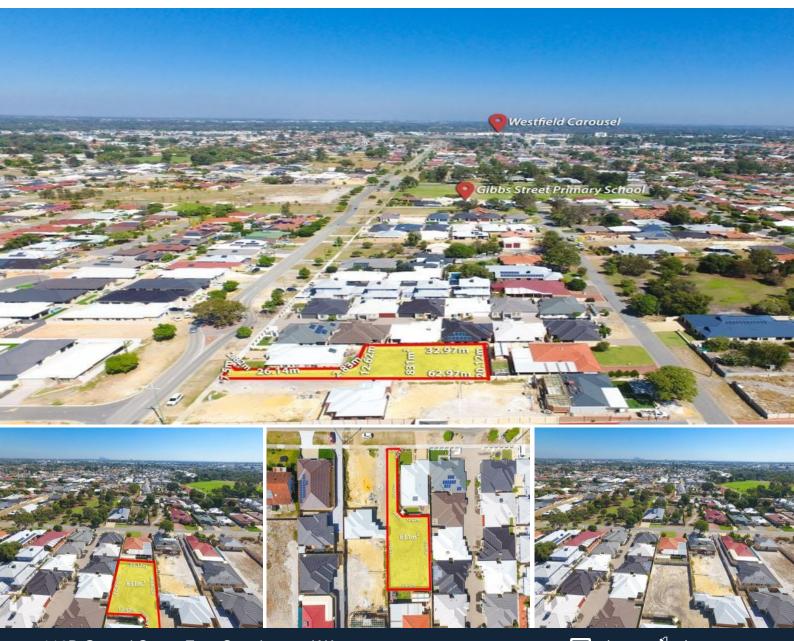

## 116B Gerard Street East Cannington, WA

## HUGE 831SQM DUPLEX POTENTIAL BLOCK ZONED R30!

Golden opportunities such as this are snapped up in the blink of an eye, particularly in the sought after suburb of East Cannington. Be sure to add this huge private 831sqm duplex potential block R30 into your investment portfolio for future rewards as this opportunity is becoming increasingly scarce.

Peacefully nestled amongst quality homes and in close proximity to Westfield Carousel Shopping Centre, Cannington Leisureplex, transport, shops, restaurants and Curtin University, this fantastic building block is ideal for astute investors or first homebuyers.