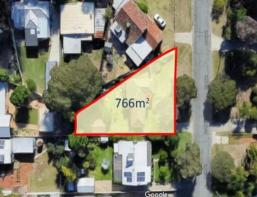

Peacefully situated on a 766sqm Zoned R25, this neat and tidy character home is close to a host of amenities including schools, shops and public transport and features two bedrooms, one bathroom plus so much more as this property has endless potential. The choice is yours: Renovate, rent out or let time do the work as assets like these become increasingly scarce.