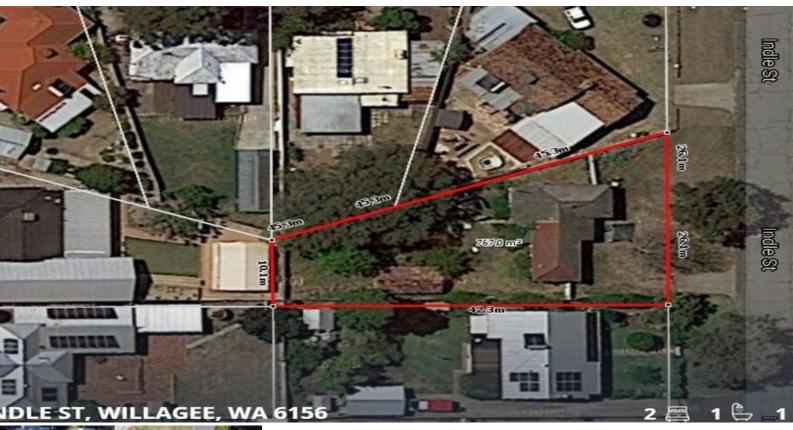

## 4 Indle Street Willagee, WA

Peacefully situated on a 766sqm Zoned R25, this neat and tidy character home is close to a host of amenities including schools, shops and public transport and features two bedrooms, one bathroom plus so much more as this property has endless potential. The choice is yours: Renovate, rent out or let time do the work as assets like these become increasingly scarce.