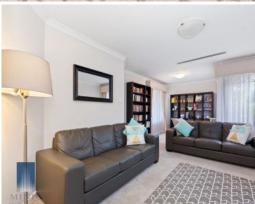

This outstanding property also features:

- \*Formal lounge and dining area
- \*Open plan living
- \*Well appointed kitchen with stainless steel appliances and ample storage and benchspace
- \*Spacious master bedroom plus ensuite
- \*Two excellent sized bedrooms with built in robes
- \*Well-appointed bathrooms
- \*Outdoor entertaining area
- \*Freshly painted throughout
- \*Ducted reverse cycle air-conditioning
- \*Ideal for first home buyers, small families