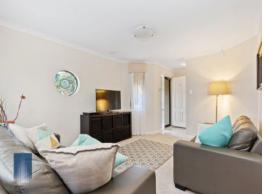

This outstanding property also features:

- \*Formal lounge and dining area
- \*Open plan living
- \*Well appointed kitchen with stainless steel appliances and ample storage and benchspace
- \*Spacious master bedroom plus ensuite
- \*Two excellent sized bedrooms with built in robes
- \*Well-appointed bathrooms
- \*Outdoor entertaining area
- \*Freshly painted throughout
- \*Ducted reverse cycle air-conditioning
- \*Ideal for first home buyers, small families