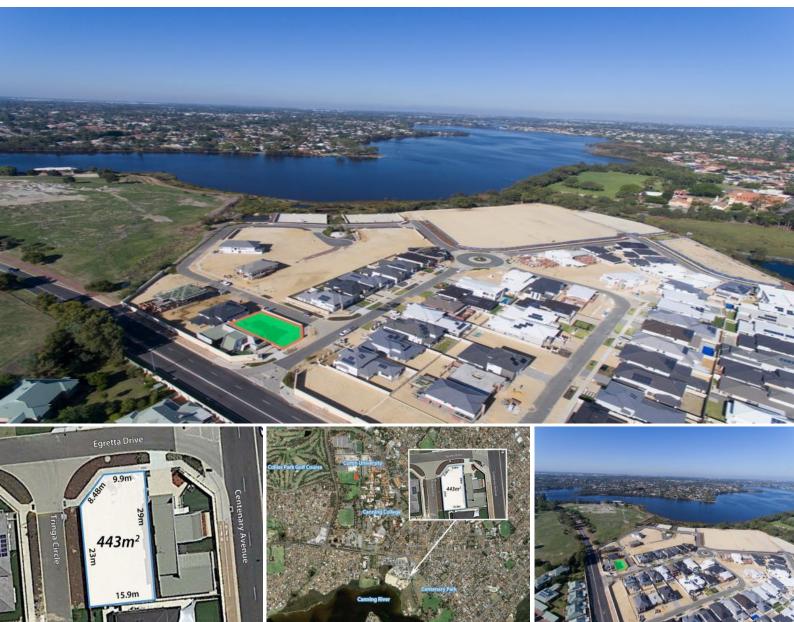

## 1 Tringa Circle Waterford, WA

## A PIECE OF RIVERSIDE LUXURY

Situated within the highly sought-after new estate of Cygnia Cove and just minutes away from the beautiful grounds of Clontarf College, Curtin University and the sparkling foreshore of the Canning River.

If you enjoy living near the waterfront or like to experience a riverside lifestyle, with lush green parkland, cafes, playgrounds, walking, trekking and bike trails then this private haven is the perfect spot for your home.

Take a look around at the competition and you will clearly see the outstanding value this generous 443sqm block offers!!

Seize this rare opportunity and start planning your DREAM HOME now!

Make this Number 1 on your viewing list today!

\*Build amongst quality built homes in this highly sought-after riverside suburb

\*Short stroll to the Canning River with lush

**Price**: \$541000

**Council Rates:** \$1,204.00/year (approx) **Water Rates:** \$610.00/year (approx)