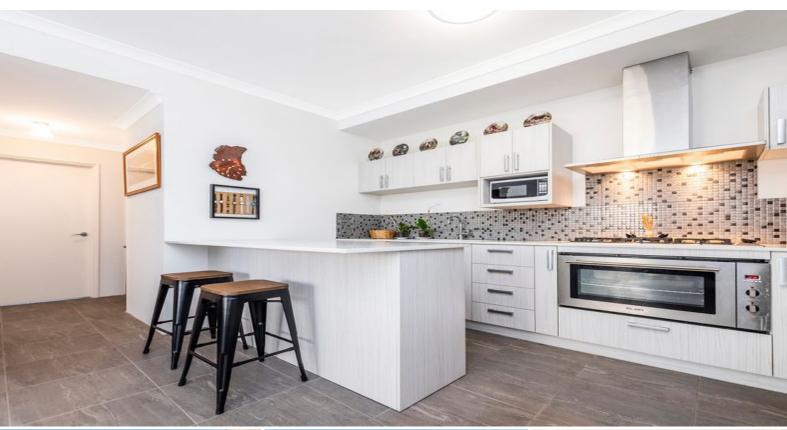

## 2 BED 2 BATH NEAR NEW!

We are excited to introduce this near new, beautifully designed, two-bedroom, two-bathroom apartment in Bentley.

Internally, this unit features high ceilings and an attractive, contemporary design to maximise the space, creating a feeling of openness and light. The master bedroom features its own ensuite bathroom and walk-in-robe or built-in robe, and the second bedroom has a built-in robe and is serviced by the main bathroom. The open plan living, kitchen and dining area includes split-system, reverse-cycle air-conditioning. The kitchen features stone bench tops, large oven and cooktop, double sink and plenty of storage.