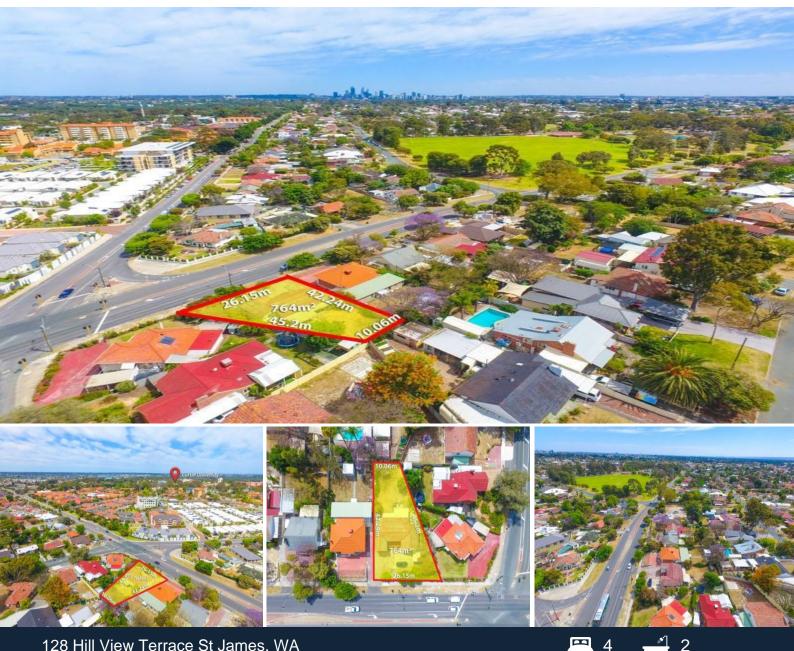

## HUGE 764SQM BLOCK CLOSE TO CURTIN UNIVERSITY & PERTH CBD!

Opportunities such as these are snapped up in a blink of an eye in this sought after suburb of St James. With so much to offer including four great sized bedrooms, two bathrooms, a spacious formal lounge, kitchen and meals including a separate dual living wing plus so much more situated all in a ultra - convenient location.

Strategically situated on a huge 764sqm block Zoned R20, this property is ideal for first home buyers or astute investors alike and with a need of TLC you can restore this residence it to its former glory. The possibilities are endless: live in, rent out or let time do the work as assets like this become increasingly scarce.